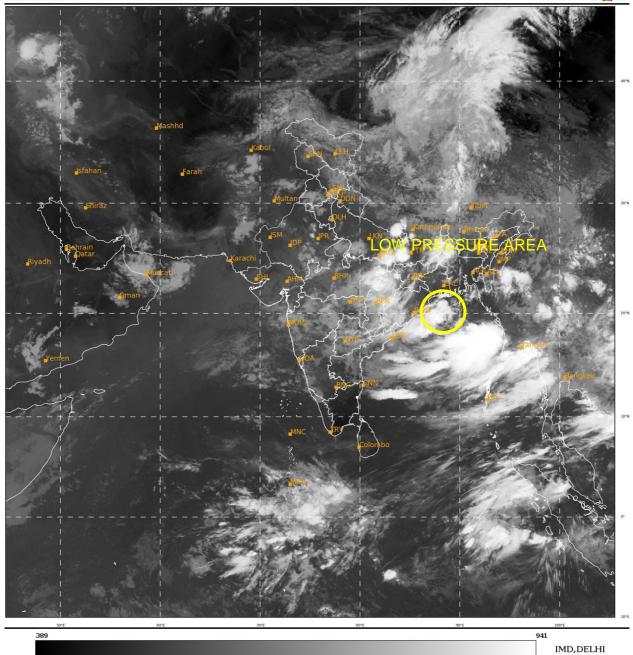

### **BAY OF BENGAL:**

YESTERDAY'S LOW PRESSURE AREA OVER NORTH ODISHA AND ADJOINING WEST BENGAL COASTS EMERGED INTO HEAD BAY OF BENGAL AND LAY OVER NORTHWEST BAY OF BENGAL AND ADJOINING ODISHA & WEST BENGAL COASTS AT 0300 UTC OF TODAY, THE  $30^{\mathrm{TH}}$  JULY, 2023.

LOW LEVEL CIRCULATION (LLC) OVER NORTWEST BAY OF BENGAL OFF NORTH ODISHA AND ADJOINING GANGETIC WEST BENGAL COASTS & NEIGHBORHOOD. ASSOCIATED BROKEN LOW AND MEDIUM CLOUDS WITH EMBEDDED INTENSE TO VERY INTENSE CONVECTION OVER NORTH ODISHA NORTHWEST BAY OF BENGAL. MINIMUM CLOUD TOP TEMPERATURE IS MINUS 93 DEGREE CELSIUS.

SCATTERED TO BROKEN LOW AND MEDIUM CLOUDS WITH EMBEDDED INTENSE TO VERY INTENSE CONVECTION LAY OVER NORTH & CENTAL BAY OF BENGAL, NORTH ANDAMAN AND MODERATE TO INTENSE CONVECTION LAY OVER WESTCENTRAL & SOUTHEAST BAY OF BENGAL. SCATTERED LOW AND MEDIUM CLOUDS WITH EMBEDDED ISOLATED WEAK TO MODERATE CONVECTION LAY OVER REST BAY OF BENGAL AND SOUTH ANDAMAN SEA.